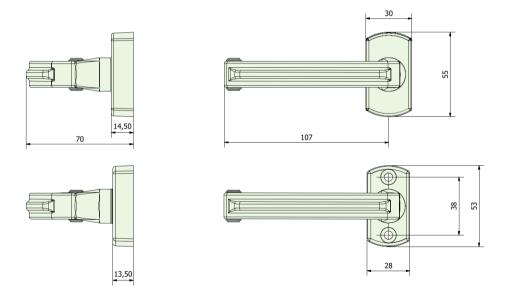

## **B1040 Lever Door Handle**

## PRODUCT FEATURES & TECHNICAL INFORMATION

- An elegant 'Lever-Lever' door handle with finish matching backplate covers that conceal the fixing screws and backplate
- The Oblong backplate is available with all styles of lever to suit your property
- 4 independent springs ensures correct horizontal position of lever and a 8mm spindle secured with a grub screw clamps both handles together securely
- B851 Euro Cylinder or B852 Key escutcheons available enabling a wide range of applications to include multipoint, traditional external locks & internal latches
- Available in several finishes or matching RAL finish on request
- M5 fixing holes
- Taylors Spindle available to fix the handle in a horizontal or vertical position
- Complimentary window furniture available for suited look