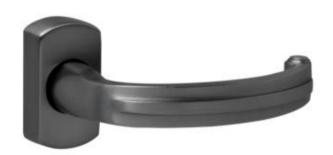

## **B1040 Lever Door Handle**

## PRODUCT FEATURES & TECHNICAL INFORMATION

- An elegant 'Lever-Lever' door handle with finish matching backplate covers that conceal the fixing screws and backplate
- The Oblong backplate is available with all styles of lever to suit your property
- 4 independent springs ensures correct horizontal position of lever and a 8mm spindle secured with a grub screw clamps both handles together securely
- B851 Euro Cylinder or B852 Key escutcheons available enabling a wide range of applications to include multipoint, traditional external locks & internal latches
- Available in several finishes or matching RAL finish on request
- M5 fixing holes
- Taylors Spindle available to fix the handle in a horizontal or vertical position
- Complimentary window furniture available for suited look